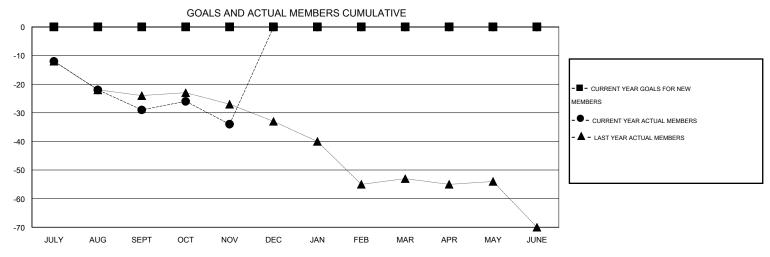

## GOALS AND ACTUAL NEW CLUBS CUMULATIVE

| DROPPED CLUBS: 2 |    | 17 CLUBS OF 42 ADDED 1 OR MORE<br>NEW MEMBERS | GENDER DISTRIBUTION  MALE 1,174 (82.33%) |              |     |
|------------------|----|-----------------------------------------------|------------------------------------------|--------------|-----|
| DROPPED MEMBERS  |    |                                               | FEMALE                                   | 252 (17.67%) |     |
| DECEASED         | 6  | CLICK HERE FOR HEALTH                         |                                          |              | 207 |
| CLUB CANCELLED 0 |    | ASSESSMENT DATA                               | FAMILY UNIT MEMBERS                      |              |     |
| OTHER 63         |    |                                               | HEAD OF HOUSEHOLD                        |              |     |
| TOTAL            | 69 |                                               | NON-HEAD OF HOUSEHOLD                    |              |     |